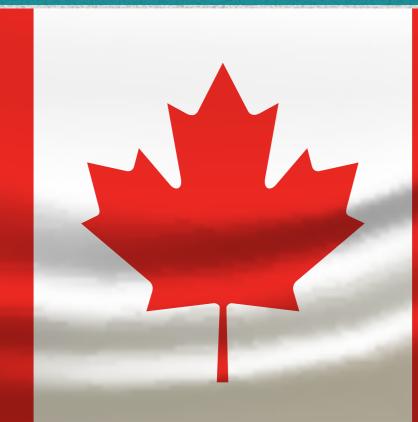

### CANADA

Capital: Ottawa

 Flag: maple leaf representing culture natural resources of Canada

Colour red represents hope & prospe

• Colour white represents peace and

- A large continent where the countries of Canada, the USA and
- The name for the country in North America that consists of fifty states and the District of Columbia. It is bordered by Canada in the north and Mexico in the South
- An area with a government that can make decisions and pass laws for that area. In the USA, the states are joined in political
- One of North America's major rivers, a source of fresh water,
- A community of plants and animals that have common characteristics reflecting the environment in which they live