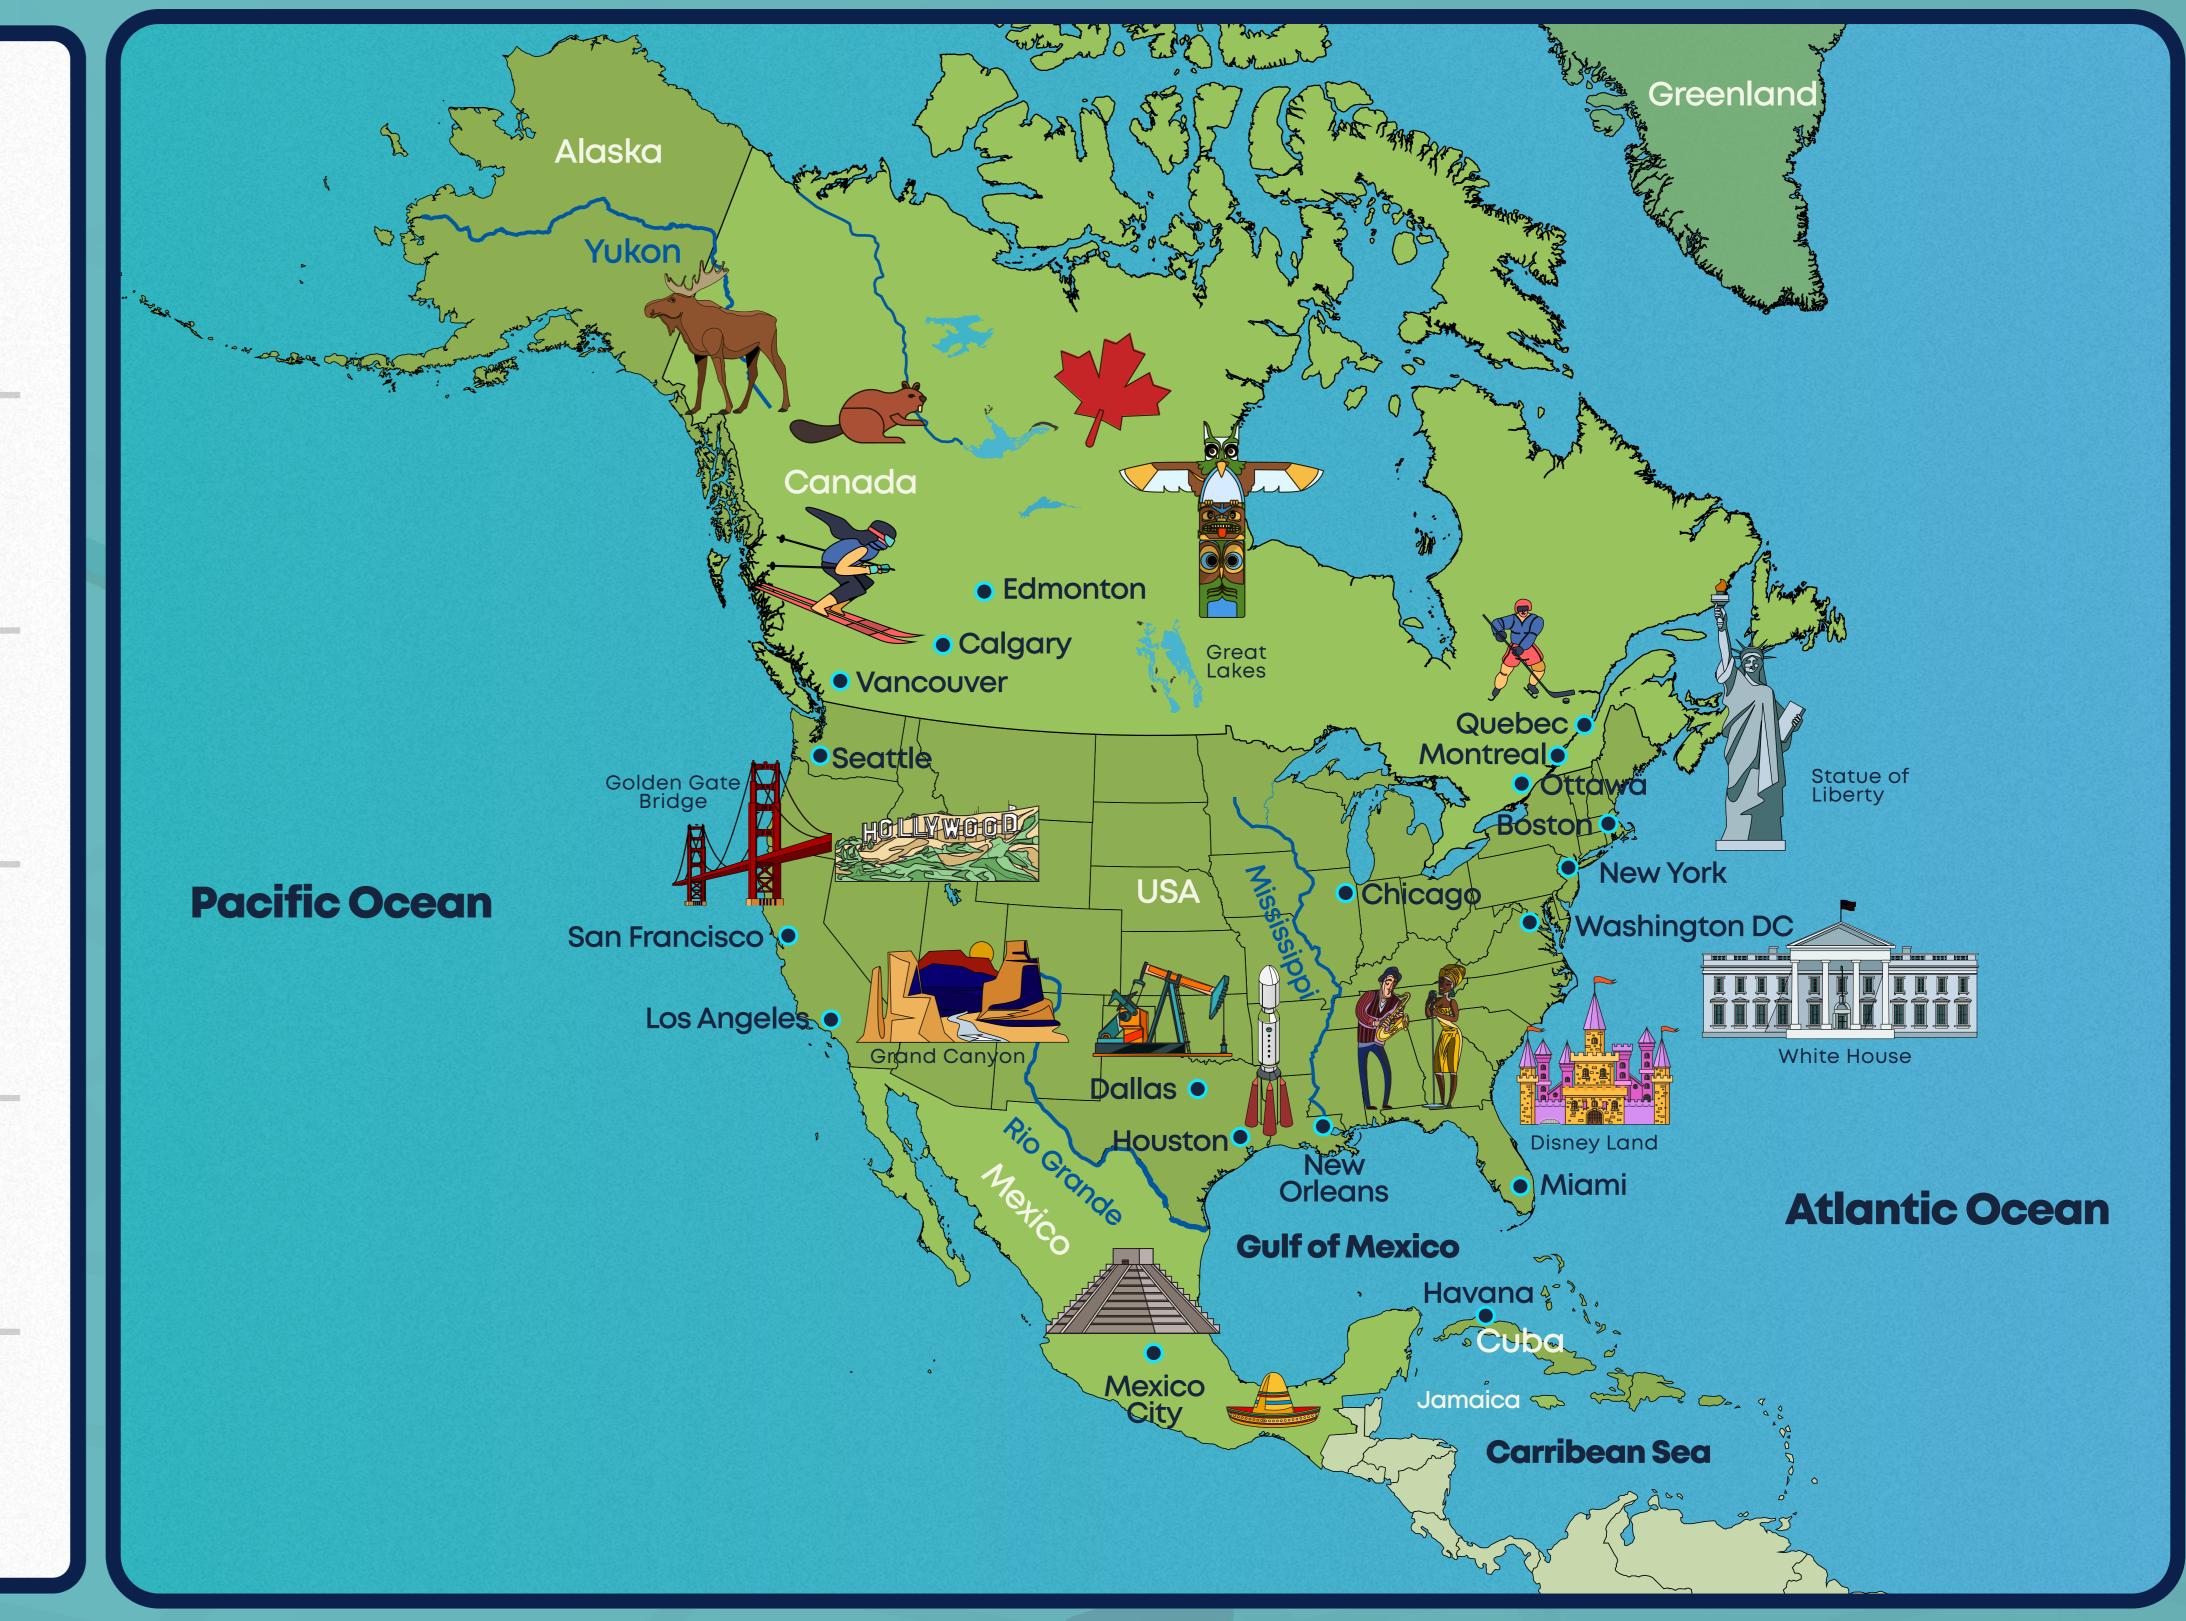

#### **North America**

#### **United States** of America

State

Mississippi River

Biome

Urbanisation

Mexico are located

union

transport and irrigation

### CANADA

Capital: Ottawa

 Flag: maple leaf representing culture natural resources of Canada

Colour red represents hope & prospe

• Colour white represents peace and

- A large continent where the countries of Canada, the USA and
- The name for the country in North America that consists of fifty states and the District of Columbia. It is bordered by Canada in the north and Mexico in the South
- An area with a government that can make decisions and pass laws for that area. In the USA, the states are joined in political
- One of North America's major rivers, a source of fresh water,
- A community of plants and animals that have common characteristics reflecting the environment in which they live